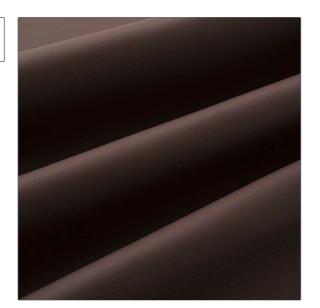

## FABRICUT®Leather Product Details

PATTERN Alec COLOR Eggplant

BRAND APPLICATION

Fabricut Leather

USES CATEGORIES

Upholstery Protected

BOOK COLORS

Fabricut Italian Leather Alec Swatch Card

r Lavender / Purple, Burgundy

DESIGN TYPES

Solid

| VERTICAL REPEAT   | HORIZONTAL REPEAT | CONTENT      | FIRE CODES                  |
|-------------------|-------------------|--------------|-----------------------------|
| 0.00 in (0.00 cm) | 0.00 in (0.00 cm) | 100% Leather | Imo Ftpc Part 8 (Upholstery |
| PRODUCT NUMBER    | DATE BOOKED       | COUNTRY      |                             |
| 6652430           | 08/2020           | Italy        |                             |