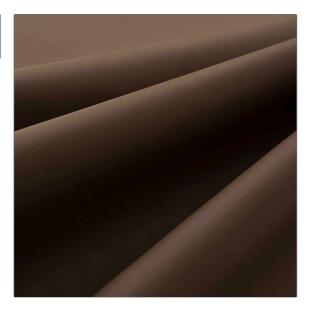

## FABRICUT<sup>®</sup>Leather Product Details

| PATTERN Alec<br>COLOR Bark                   |             |
|----------------------------------------------|-------------|
|                                              |             |
| BRAND                                        | APPLICATION |
| Fabricut                                     | Leather     |
| USES                                         | CATEGORIES  |
| Upholstery                                   | Protected   |
| воок                                         | COLORS      |
| Fabricut Italian Leather<br>Alec Swatch Card | Brown       |
| DESIGN TYPES                                 |             |