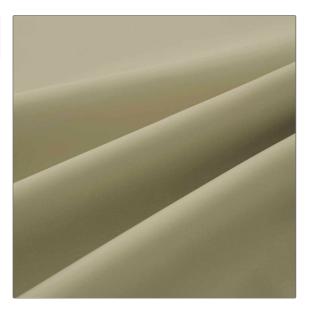

## FABRICUT<sup>®</sup>Leather Product Details

| PATTERN Alec<br>COLOR Papyrus                |             |
|----------------------------------------------|-------------|
| BRAND                                        | APPLICATION |
| Fabricut                                     | Leather     |
| USES                                         | CATEGORIES  |
| Upholstery                                   | Protected   |
| воок                                         | COLORS      |
| Fabricut Italian Leather<br>Alec Swatch Card | Beige       |
| DESIGN TYPES                                 |             |