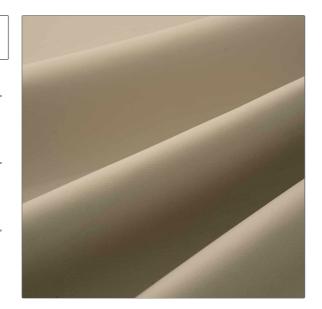

## FABRICUT<sup>®</sup>Leather Product Details

PATTERN Alec Color Chalk

BRAND

APPLICATION

**Fabricut** 

Leather

USES

CATEGORIES

Upholstery

**Protected** 

воок

COLORS

Fabricut Italian Leather Alec Swatch Card Off White / Ivory

DESIGN TYPES

Solid

| VERTICAL REPEAT   | HORIZONTAL REPEAT | CONTENT      | FIRE CODES                   |
|-------------------|-------------------|--------------|------------------------------|
| 0.00 in (0.00 cm) | 0.00 in (0.00 cm) | 100% Leather | Imo Ftpc Part 8 (Upholstery) |
| PRODUCT NUMBER    | DATE BOOKED       | COUNTRY      |                              |
| 6652442           | 08/2020           | <br>Italy    |                              |