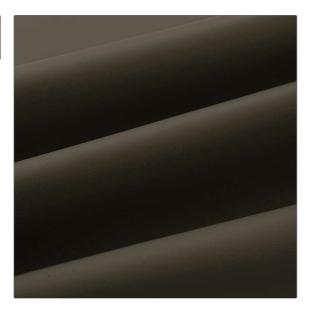

## $FABRICUT^{*}$ Leather Product Details

| PATTERN Alec<br>COLOR Ebony                  |             |
|----------------------------------------------|-------------|
|                                              |             |
| BRAND                                        | APPLICATION |
| Fabricut                                     | Leather     |
| USES                                         | CATEGORIES  |
| Upholstery                                   | Protected   |
| воок                                         | COLORS      |
| Fabricut Italian Leather<br>Alec Swatch Card | Brown       |
| DESIGN TYPES                                 |             |