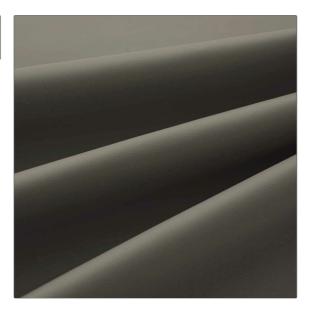

## FABRICUT<sup>®</sup>Leather Product Details

| PATTERN Alec<br>COLOR Grey                   |             |
|----------------------------------------------|-------------|
| BRAND                                        | APPLICATION |
| Fabricut                                     | Leather     |
| USES                                         | CATEGORIES  |
| Upholstery                                   | Protected   |
| ВООК                                         | COLORS      |
| Fabricut Italian Leather<br>Alec Swatch Card | Grey        |
| DESIGN TYPES                                 |             |