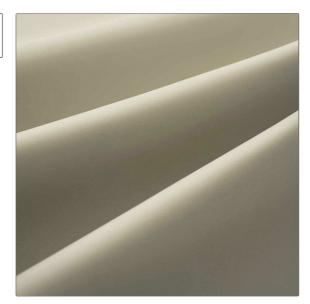

## FABRICUT® Leather Product Details

| PATTERN Alec COLOR 05 |              |  |
|-----------------------|--------------|--|
| BRAND                 | APPLICATION  |  |
| Fabricut              | Leather      |  |
| USES                  | CATEGORIES   |  |
| Upholstery            | Protected    |  |
| COLORS                | DESIGN TYPES |  |
| Grey                  | Solid        |  |