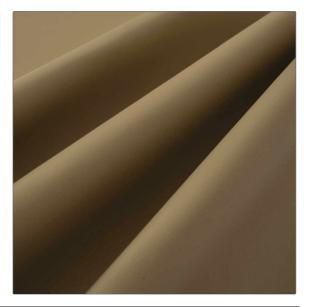

## FABRICUT®Leather Product Details

| PATTERN Alec<br>COLOR 15 |              |  |
|--------------------------|--------------|--|
| BRAND                    | APPLICATION  |  |
| Fabricut                 | Leather      |  |
| USES                     | CATEGORIES   |  |
| Upholstery               | Protected    |  |
| COLORS                   | DESIGN TYPES |  |
| Brown                    | Solid        |  |