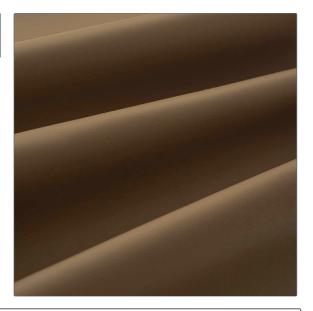

## FABRICUT® Leather Product Details

| PATTERN Alec COLOR 17 |              |  |
|-----------------------|--------------|--|
| BRAND                 | APPLICATION  |  |
| Fabricut              | Leather      |  |
| USES                  | CATEGORIES   |  |
| Upholstery            | Protected    |  |
| COLORS                | DESIGN TYPES |  |
| Brown                 | Solid        |  |