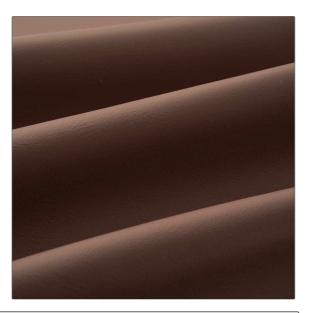

## FABRICUT<sup>®</sup>Leather Product Details

| PATTERN Alec<br>COLOR 23 |              |
|--------------------------|--------------|
| BRAND                    | APPLICATION  |
| Fabricut                 | Leather      |
|                          |              |
| USES                     | CATEGORIES   |
| Upholstery               | Protected    |
|                          |              |
| COLORS                   | DESIGN TYPES |
| Burgundy                 | Solid        |