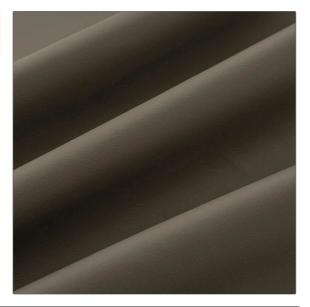

## FABRICUT®Leather Product Details

| PATTERN Alec<br>COLOR 34 |              |  |
|--------------------------|--------------|--|
| BRAND                    | APPLICATION  |  |
| Fabricut                 | Leather      |  |
| USES                     | CATEGORIES   |  |
| Upholstery               | Protected    |  |
| COLORS                   | DESIGN TYPES |  |
| Brown                    | Solid        |  |