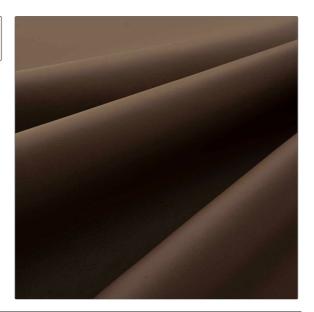

## FABRICUT<sup>®</sup>Leather Product Details

| PATTERN Alec<br>COLOR 36 |              |  |
|--------------------------|--------------|--|
| BRAND                    | APPLICATION  |  |
| Fabricut                 | Leather      |  |
| USES                     | CATEGORIES   |  |
| Upholstery               | Protected    |  |
| COLORS                   | DESIGN TYPES |  |
| Brown                    | Solid        |  |