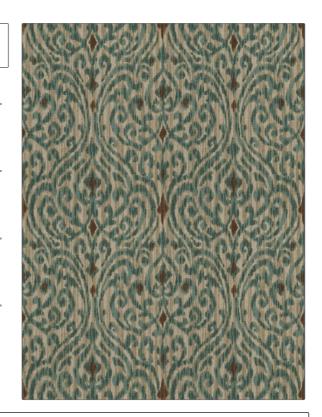

## FABRICUT Fabric Product Details

PATTERN Foma Damask COLOR Forest

BRAND APPLICATION

Fabricut Fabric

USES CATEGORIES

Bedding, Drapery,

Multipurpose

COLORS DESIGN TYPES

Green, Aqua / Teal Global / Ethnic, Print

Pattern, Damask

**Prints** 

SCALE RAILROADED

Medium Not Railroaded

| WIDTH                | FINISH                        | VERTICAL REPEAT         | HORIZONTAL REPEAT                                |
|----------------------|-------------------------------|-------------------------|--------------------------------------------------|
| 54.00 in (137.16 cm) | Soil & Stain Repellent Finish | 9.00 in (22.86 cm)      | 13.50 in (34.29 cm)                              |
| CONTENT              | BACKING                       | FIRE CODES              | DOUBLE RUBS                                      |
| 100% Cotton          |                               | UFAC Class I / NFPA 260 | Exceeds 15,000 Double<br>Rubs (Wyzenbeek Method) |
| PRODUCT NUMBER       | COUNTRY                       | CLEANING CODES          |                                                  |
| 6680401              | USA                           | S                       |                                                  |
|                      |                               |                         |                                                  |