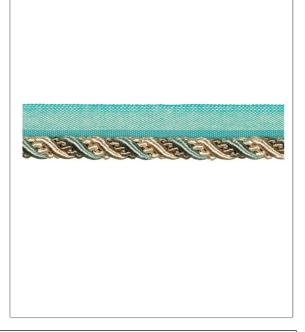

## FABRICUT Tarimming Product Details

PATTERN Raspy
COLOR Opal

BRAND APPLICATION

Trimming

USES CATEGORIES

Bedding, Window,
Accessories, Furniture

COLORS

Aqua / Teal

ADDITIONAL PRODUCT NOTES

Cord On Tape, Cord Diameter: 0.375 In