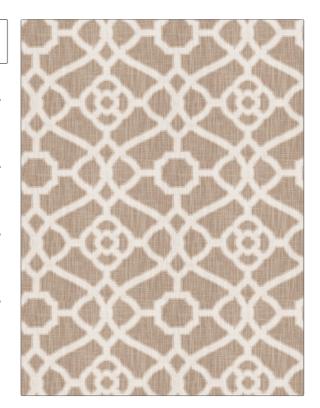

## FABRICUT Fabric Product Details

PATTERN Ali Lattice
COLOR Dove

BRAND APPLICATION

Fabricut Fabric

USES CATEGORIES

Bedding, Drapery, Multipurpose

COLORS DESIGN TYPES

Grey Lattice / Fretwork, Print

Pattern

**Prints** 

SCALE RAILROADED

Large Not Railroaded

| WIDTH                | FINISH                        | VERTICAL REPEAT     | HORIZONTAL REPEAT                                |
|----------------------|-------------------------------|---------------------|--------------------------------------------------|
| 54.00 in (137.16 cm) | Soil & Stain Repellent Finish | 13.50 in (34.29 cm) | 13.50 in (34.29 cm)                              |
| CONTENT              | BACKING                       | FIRE CODES          | DOUBLE RUBS                                      |
| 100% Cotton          |                               | UFAC Class I        | Exceeds 15,000 Double<br>Rubs (Wyzenbeek Method) |
| PRODUCT NUMBER       | COUNTRY                       | CLEANING CODES      | _                                                |
| 6706201              | Printed In USA                | S                   |                                                  |