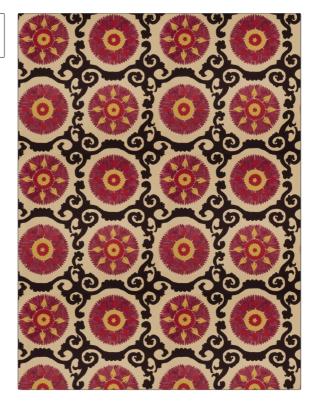

## FABRICUT® Fabric Product Details

| PATTERN<br>COLOR                  | Lounge Suzan<br>Mulberry | i                                 |  |
|-----------------------------------|--------------------------|-----------------------------------|--|
| BRAND                             |                          | APPLICATION                       |  |
| Fabricut                          |                          | Fabric                            |  |
| USES                              |                          | CATEGORIES                        |  |
| Bedding, Drapery,<br>Multipurpose |                          | Prints                            |  |
| COLORS                            |                          | DESIGN TYPES                      |  |
| Pink, Red, Burgundy               |                          | Global / Ethnic, Print<br>Pattern |  |
| SCALE                             |                          | RAILROADED                        |  |
| Large                             |                          | Not Railroaded                    |  |