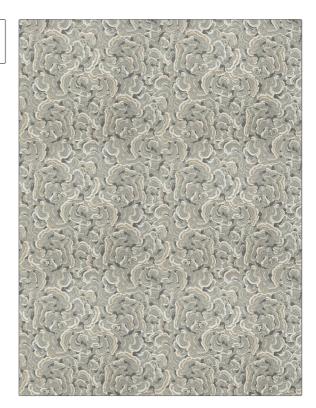

## FABRICUT Fabric Product Details

Woodlands PATTERN COLOR 02 BRAND APPLICATION **Fabricut Fabric** USES CATEGORIES Multipurpose, Upholstery **Outdoor, Prints** COLORS DESIGN TYPES Grey, Taupe / Tan, Off Print Pattern, White / Ivory Contemporary / Modern, Abstract SCALE RAILROADED Not Railroaded Large

| WIDTH                | FINISH                        | VERTICAL REPEAT         | HORIZONTAL REPEAT                                |
|----------------------|-------------------------------|-------------------------|--------------------------------------------------|
| 54.00 in (137.16 cm) | Soil & Stain Repellent Finish | 25.25 in (64.14 cm)     | 13.50 in (34.29 cm)                              |
| CONTENT              | BACKING                       | FIRE CODES              | DOUBLE RUBS                                      |
| 100% Polyester       |                               | UFAC Class I / NFPA 260 | Exceeds 30,000 Double<br>Rubs (Wyzenbeek Method) |
| PRODUCT NUMBER       | COUNTRY                       |                         |                                                  |
| 6710102              | Printed In USA                |                         |                                                  |