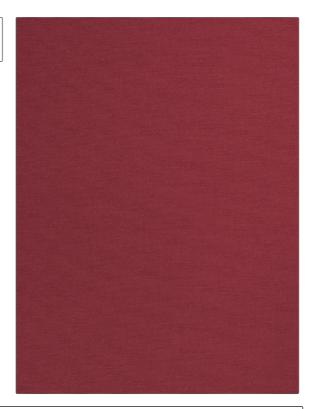

## FABRICUT Fabric Product Details

PATTERN **Protege** COLOR 14 BRAND APPLICATION **Fabricut** Fabric USES CATEGORIES Bedding, Drapery, Ottoman / Faille, Solids / Multipurpose, Upholstery **Small Scale Patterns** DESIGN TYPES COLORS Red, Burgundy Solid