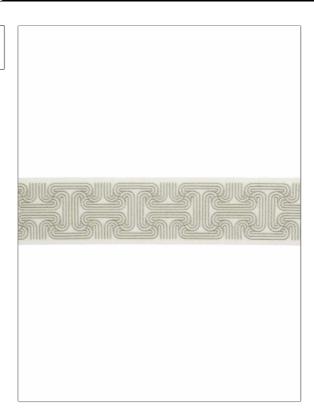

## FABRICUT Trimming Product Details

PATTERN **Deco Sheen** 02 COLOR

BRAND APPLICATION

**Fabricut Trimming** 

USES CATEGORIES

Bedding, Window, Braids / Borders / Tape Accessories, Furniture

DESIGN TYPES COLORS

Grey, Metallic Geometric, Architectural,

Modern

| WIDTH             | VERTICAL REPEAT   | HORIZONTAL REPEAT | CONTENT                                     |
|-------------------|-------------------|-------------------|---------------------------------------------|
| 3.50 in (8.89 cm) | 3.00 in (7.62 cm) | 0.00 in (0.00 cm) | 61% Fibranne, 37%<br>Metallic, 2% Polyester |
| PRODUCT NUMBER    | COUNTRY           |                   |                                             |
| 6776402           | China             |                   |                                             |

ADDITIONAL PRODUCT NOTES

Border / Braid / Tape, Width: 3.50 In