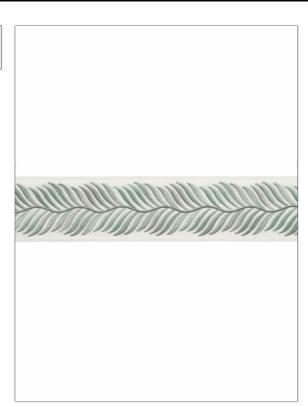

## FABRICUT Tarimming Product Details

PATTERN Leafbrook COLOR 01 BRAND APPLICATION **Fabricut** Trimming USES CATEGORIES Bedding, Window, Braids / Borders / Tape Accessories, Furniture COLORS DESIGN TYPES Aqua / Teal Embroidery, Leaves, **Botanical** 

| WIDTH             | VERTICAL REPEAT   | HORIZONTAL REPEAT | CONTENT                  |
|-------------------|-------------------|-------------------|--------------------------|
| 2.88 in (7.30 cm) | 3.75 in (9.52 cm) | 0.00 in (0.00 cm) | 60% Cotton, 40% Polyeste |
| PRODUCT NUMBER    | COUNTRY           |                   |                          |
| 6778101           | India             |                   |                          |

ADDITIONAL PRODUCT NOTES

Exclusive Pattern, Border / Braid / Tape, Width: 2.875 In