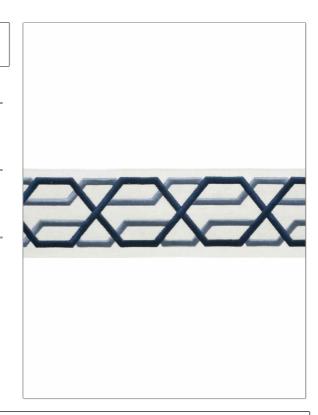

## FABRICUT<sup>®</sup> Trimming Product Details

PATTERN Lin
COLOR Sapphire

BRAND APPLICATION

Fabricut Trimming

USES CATEGORIES

Bedding, Window, Braids / Borders / Tape Accessories, Furniture

Navy

BOOK COLORS

Luxe Details Tapes Trimmings

DESIGN TYPES

Embroidery, Geometric, Fretwork

| WIDTH              | VERTICAL REPEAT   | HORIZONTAL REPEAT | CONTENT               |
|--------------------|-------------------|-------------------|-----------------------|
| 4.00 in (10.16 cm) | 3.75 in (9.52 cm) | 0.00 in (0.00 cm) | 60% Cotton, 40% Rayon |
| PRODUCT NUMBER     | DATE BOOKED       | COUNTRY           | _                     |
| 6778203            | 11/2022           | India             |                       |