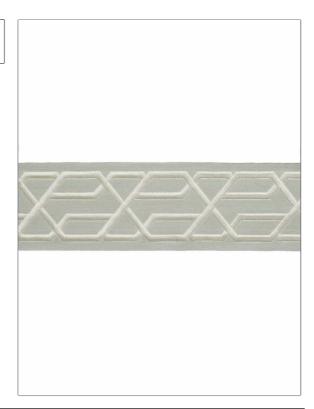

## FABRICUT Tarimming Product Details

PATTERN Lin COLOR 01 BRAND APPLICATION **Fabricut Trimming** USES CATEGORIES Bedding, Window, Braids / Borders / Tape Accessories, Furniture DESIGN TYPES COLORS Aqua / Teal Embroidery, Geometric,

Fretwork

| WIDTH              | VERTICAL REPEAT   | HORIZONTAL REPEAT | CONTENT               |
|--------------------|-------------------|-------------------|-----------------------|
| 4.00 in (10.16 cm) | 3.75 in (9.52 cm) | 0.00 in (0.00 cm) | 60% Cotton, 40% Rayon |
| PRODUCT NUMBER     | COUNTRY           | _                 |                       |
| 6778301            | India             |                   |                       |

ADDITIONAL PRODUCT NOTES

Exclusive Pattern, Border / Braid / Tape, Width: 4.00 In