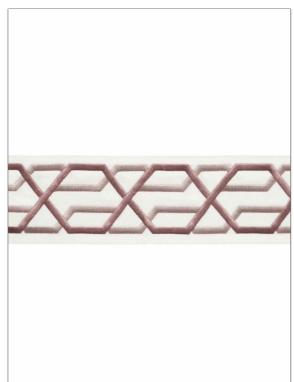

## FABRICUT<sup>®</sup> Trimming Product Details

Embroidery, Geometric,

Fretwork

PATTERN Lin
COLOR 02

BRAND APPLICATION

Fabricut Trimming

USES CATEGORIES

Bedding, Window, Accessories, Furniture

COLORS DESIGN TYPES

| WIDTH              | VERTICAL REPEAT   | HORIZONTAL REPEAT | CONTENT               |
|--------------------|-------------------|-------------------|-----------------------|
| 4.00 in (10.16 cm) | 3.75 in (9.52 cm) | 0.00 in (0.00 cm) | 60% Cotton, 40% Rayon |
| PRODUCT NUMBER     | COUNTRY           |                   |                       |
| 6778302            | India             |                   |                       |

ADDITIONAL PRODUCT NOTES

Pink

Exclusive Pattern, Border / Braid / Tape, Width: 4.00 In