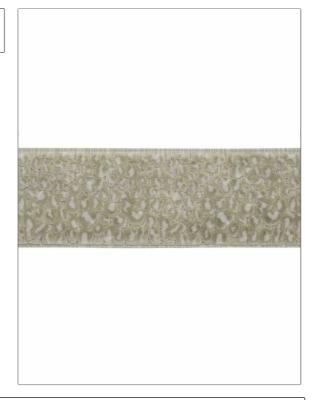

## FABRICUT° Trimming Product Details

PATTERN Mindset COLOR 01

BRAND APPLICATION

Fabricut Trimming

USES CATEGORIES

Bedding, Window, Braids / Borders / Tape Accessories, Furniture

COLORS DESIGN TYPES

Taupe / Tan Animal, Circles, Animal Skins, Dots

| WIDTH              | VERTICAL REPEAT   | HORIZONTAL REPEAT | CONTENT                       |
|--------------------|-------------------|-------------------|-------------------------------|
| 4.00 in (10.16 cm) | 0.00 in (0.00 cm) | 0.00 in (0.00 cm) | 55% Polyester, 45%<br>Viscose |
| PRODUCT NUMBER     | COUNTRY           | _                 |                               |
| 6778801            | India             |                   |                               |

ADDITIONAL PRODUCT NOTES

Exclusive Pattern, Border / Braid / Tape, This Velvet May Have Subtle, Surface And Color Variations, Inherent To Pile Fabrics., Width: 4.00 In