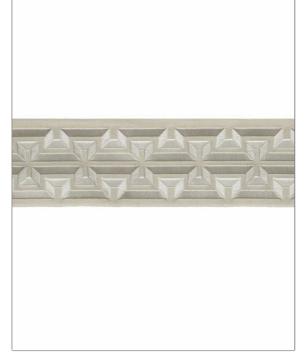

## FABRICUT Tarimming Product Details

PATTERN Pontiff COLOR Papyrus

BRAND

APPLICATION

**Fabricut** 

Trimming

USES

CATEGORIES

Bedding, Window, Accessories, Furniture Braids / Borders / Tape

воок

COLORS

Luxe Details Tapes Trimmings White, Off White / Ivory

DESIGN TYPES

Embroidery, Geometric, Architectural, Fretwork

| WIDTH              | VERTICAL REPEAT   | HORIZONTAL REPEAT | CONTENT               |
|--------------------|-------------------|-------------------|-----------------------|
| 4.00 in (10.16 cm) | 2.50 in (6.35 cm) | 0.00 in (0.00 cm) | 50% Rayon, 50% Cotton |
| PRODUCT NUMBER     | DATE BOOKED       | COUNTRY           |                       |
| 6780603            | 11/2022           | India             |                       |
|                    |                   |                   |                       |

ADDITIONAL PRODUCT NOTES

Exclusive Pattern, Border / Braid / Tape, Width: 4.00 In