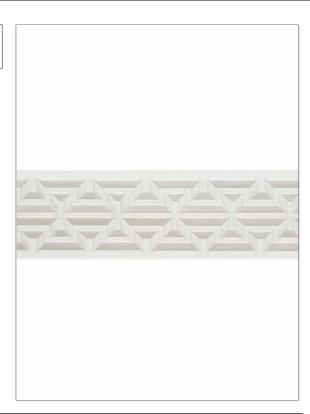

## FABRICUT Trimming Product Details

PATTERN Pontiff
COLOR Pearl

BRAND APPLICATION

Fabricut Trimming

USES CATEGORIES

Bedding, Window, Braids / Borders / Tape Accessories, Furniture

White

BOOK COLORS

Luxe Details Tapes Trimmings

DESIGN TYPES

immings

Embroidery, Geometric,

Architectural, Fretwork

| WIDTH              | VERTICAL REPEAT   | HORIZONTAL REPEAT | CONTENT               |
|--------------------|-------------------|-------------------|-----------------------|
| 4.00 in (10.16 cm) | 2.50 in (6.35 cm) | 0.00 in (0.00 cm) | 50% Rayon, 50% Cotton |
| PRODUCT NUMBER     | DATE BOOKED       | COUNTRY           | _                     |
| 6780604            | 11/2022           | India             |                       |

ADDITIONAL PRODUCT NOTES

Exclusive Pattern, Border / Braid / Tape, Width: 4.00 In