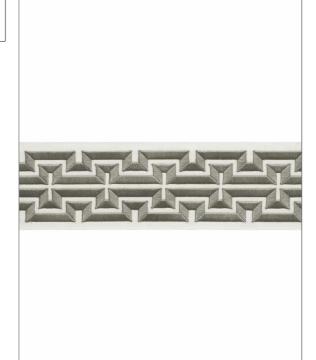

## FABRICUT Trimming Product Details

PATTERN Pontiff
COLOR Storm

BRAND

APPLICATION

**Fabricut** 

Trimming

USES

CATEGORIES

Bedding, Window, Accessories, Furniture Braids / Borders / Tape

воок

COLORS

Luxe Details Tapes Trimmings Grey

DESIGN TYPES

Embroidery, Geometric, Architectural, Fretwork

| WIDTH              | VERTICAL REPEAT   | HORIZONTAL REPEAT | CONTENT               |
|--------------------|-------------------|-------------------|-----------------------|
| 4.00 in (10.16 cm) | 2.50 in (6.35 cm) | 0.00 in (0.00 cm) | 50% Rayon, 50% Cotton |
| PRODUCT NUMBER     | DATE BOOKED       | COUNTRY           |                       |
| 6780605            | 11/2022           | India             |                       |
|                    |                   |                   |                       |

ADDITIONAL PRODUCT NOTES

Exclusive Pattern, Border / Braid / Tape, Width: 4.00 In