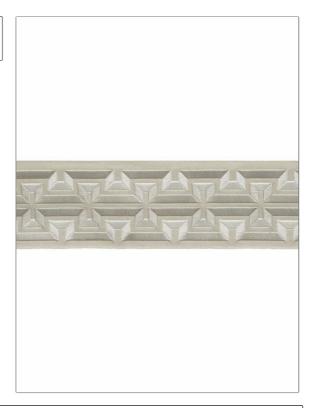

## FABRICUT Trimming Product Details

PATTERN Pontiff COLOR 03

BRAND APPLICATION

Fabricut Trimming

USES CATEGORIES

Bedding, Window, Braids / Borders / Tape Accessories, Furniture

COLORS DESIGN TYPES

White, Off White / Ivory Embroidery, Geometric, Architectural, Fretwork

| WIDTH              | VERTICAL REPEAT   | HORIZONTAL REPEAT | CONTENT               |
|--------------------|-------------------|-------------------|-----------------------|
| 4.00 in (10.16 cm) | 2.50 in (6.35 cm) | 0.00 in (0.00 cm) | 50% Rayon, 50% Cotton |
| PRODUCT NUMBER     | COUNTRY           | _                 |                       |
| 6780703            | India             |                   |                       |

ADDITIONAL PRODUCT NOTES

Exclusive Pattern, Border / Braid / Tape, Width: 4.00 In