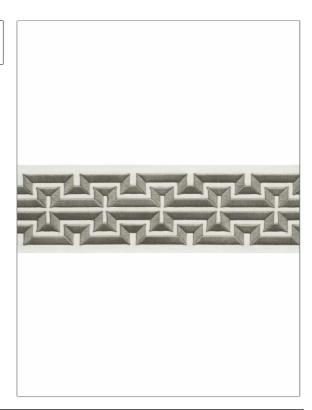

## FABRICUT<sup>®</sup> Trimming Product Details

PATTERN Pontiff COLOR 05

BRAND APPLICATION

Fabricut Trimming

USES CATEGORIES

Bedding, Window, Braids / Borders / Tape Accessories, Furniture

COLORS DESIGN TYPES

Grey Embroidery, Geometric, Architectural, Fretwork

| WIDTH              | VERTICAL REPEAT   | HORIZONTAL REPEAT | CONTENT               |
|--------------------|-------------------|-------------------|-----------------------|
| 4.00 in (10.16 cm) | 2.50 in (6.35 cm) | 0.00 in (0.00 cm) | 50% Rayon, 50% Cotton |
| PRODUCT NUMBER     | COUNTRY           |                   |                       |
| 6780705            | <br>India         |                   |                       |
|                    |                   |                   |                       |

ADDITIONAL PRODUCT NOTES

Exclusive Pattern, Border / Braid / Tape, Width: 4.00 In