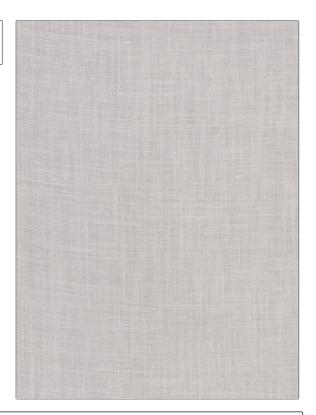

## FABRICUT Fabric Product Details

| PATTERN Rowena COLOR 01 |                          |
|-------------------------|--------------------------|
| BRAND                   | APPLICATION              |
| Fabricut                | Fabric                   |
| USES                    | CATEGORIES               |
| Drapery                 | Wide Width, Sheer, Linen |
| COLORS                  | DESIGN TYPES             |
| Grey                    | Solid                    |
| RAILROADED              | _                        |
| Railroaded              | _                        |

| WIDTH                 | VERTICAL REPEAT   | HORIZONTAL REPEAT | CONTENT                  |
|-----------------------|-------------------|-------------------|--------------------------|
| 120.00 in (304.80 cm) | 0.00 in (0.00 cm) | 0.00 in (0.00 cm) | 60% Polyester, 40% Linen |
| BACKING               | PRODUCT NUMBER    | COUNTRY           | CLEANING CODES           |
|                       | 6817401           | Italy             | S                        |

ADDITIONAL PRODUCT NOTES

Shown Railroaded, Exclusive Pattern