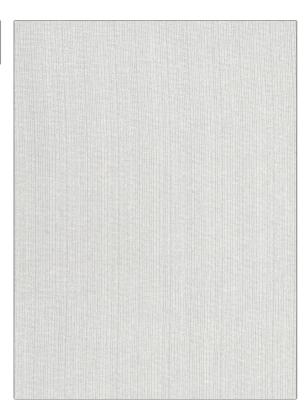

## FABRICUT® Fabric Product Details

| PATTERN           | Yvette |                                   |  |
|-------------------|--------|-----------------------------------|--|
| COLOR             | 02     |                                   |  |
| BRAND             |        | APPLICATION                       |  |
| Fabricut          |        | Fabric                            |  |
| USES              |        | CATEGORIES                        |  |
| Drapery           |        | Wide Width, NFPA 701 FR,<br>Sheer |  |
| COLORS            |        | DESIGN TYPES                      |  |
| Off White / Ivory |        | Texture Plain                     |  |
| SCALE             |        | RAILROADED                        |  |
| Small             |        | Railroaded                        |  |

| WIDTH                 | VERTICAL REPEAT        | HORIZONTAL REPEAT | CONTENT        |
|-----------------------|------------------------|-------------------|----------------|
| 110.00 in (279.40 cm) | 0.00 in (0.00 cm)      | 0.00 in (0.00 cm) | 100% Polyester |
| BACKING               | FIRE CODES             | PRODUCT NUMBER    | COUNTRY        |
|                       | Passes "NFPA 701" 2010 | 6817802           | Turkey         |
| CLEANING CODES        | _                      |                   |                |
| S                     | -                      |                   |                |
|                       |                        |                   |                |

ADDITIONAL PRODUCT NOTES

Shown Railroaded