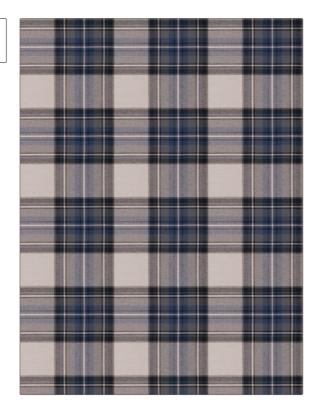

## FABRICUT Fabric Product Details

PATTERN Brookby COLOR 01

BRAND APPLICATION

Fabricut Fabric

USES CATEGORIES

Multipurpose, Upholstery Wovens

COLORS DESIGN TYPES

Black, Grey, Blue Check / Plaid

SCALE RAILROADED

Large Not Railroaded

| VERTICAL REPEAT         | HORIZONTAL REPEAT                                                       | CONTENT                                                                                                                             |
|-------------------------|-------------------------------------------------------------------------|-------------------------------------------------------------------------------------------------------------------------------------|
| 9.00 in (22.86 cm)      | 9.00 in (22.86 cm)                                                      | 89% Cotton, 11% Polyester                                                                                                           |
| FIRE CODES              | DOUBLE RUBS                                                             | PRODUCT NUMBER                                                                                                                      |
| UFAC Class I / NFPA 260 | Exceeds 15,000 Double<br>Rubs (Wyzenbeek Method)                        | 6822401                                                                                                                             |
| CLEANING CODES          |                                                                         |                                                                                                                                     |
| S                       |                                                                         |                                                                                                                                     |
|                         | 9.00 in (22.86 cm)  FIRE CODES  UFAC Class I / NFPA 260  CLEANING CODES | 9.00 in (22.86 cm)  FIRE CODES  DOUBLE RUBS  UFAC Class I / NFPA 260  Exceeds 15,000 Double Rubs (Wyzenbeek Method)  CLEANING CODES |