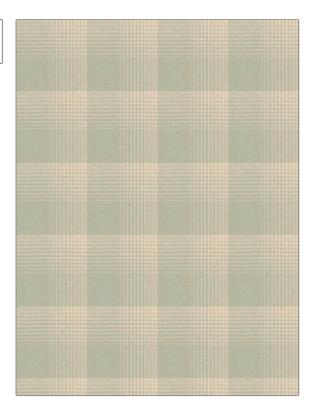

## FABRICUT Fabric Product Details

PATTERN Fine And Dandy COLOR 01

BRAND APPLICATION

Fabricut Fabric

USES CATEGORIES

Multipurpose, Upholstery Wool / Faux Wool,

Wovens, Solids / Small Scale Patterns

Check / Plaid

RAILROADED

COLORS DESIGN TYPES

Aqua / Teal, Off White /

SCALE

Ivory

Medium Not Railroaded

| WIDTH                | VERTICAL REPEAT         | HORIZONTAL REPEAT                                | CONTENT                             |
|----------------------|-------------------------|--------------------------------------------------|-------------------------------------|
| 54.00 in (137.16 cm) | 6.75 in (17.14 cm)      | 6.75 in (17.14 cm)                               | 65% Wool, 20% Nylon, 15%<br>Viscose |
| BACKING              | FIRE CODES              | DOUBLE RUBS                                      | PRODUCT NUMBER                      |
|                      | UFAC Class I / NFPA 260 | Exceeds 51,000 Double<br>Rubs (Wyzenbeek Method) | 6823801                             |
| COUNTRY              | CLEANING CODES          |                                                  |                                     |
| China                | S                       |                                                  |                                     |