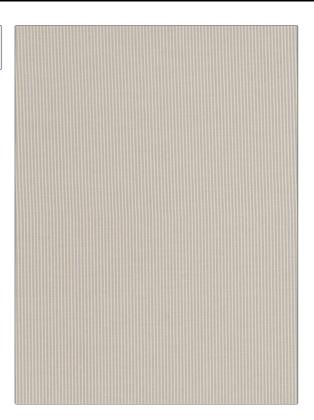

## FABRICUT Fabric Product Details

| PATTERN Amabel Str    | ripe                              |
|-----------------------|-----------------------------------|
| color Sand            |                                   |
|                       |                                   |
| BRAND                 | APPLICATION                       |
| Fabricut              | Fabric                            |
| USES                  | CATEGORIES                        |
| Drapery               | Wide Width, NFPA 701 FR,<br>Sheer |
| воок                  | COLORS                            |
| Luxury Sheers Vol. II | Beige                             |
| DESIGN TYPES          | SCALE                             |
| Stripes               | Small                             |
| RAILROADED            | _                                 |
| Railroaded            |                                   |