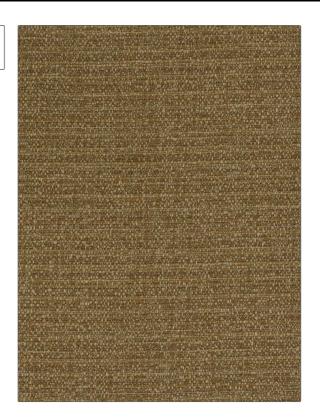

## FABRICUT Fabric Product Details

PATTERN Hybrid COLOR Bronze

BRAND

APPLICATION

**Fabricut** 

Fabric

USES

CATEGORIES

Upholstery

Crypton Home, Easy To Clean, Wovens, Solids / Small Scale Patterns

воок

COLORS

Crypton Home Performance By Color Canyon Brown

DESIGN TYPES

**Texture Plain** 

Small