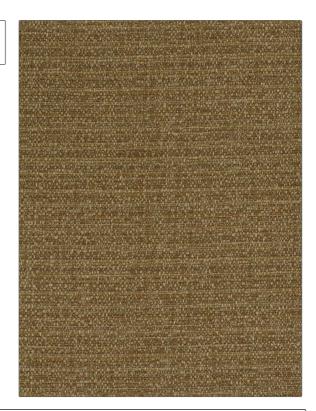

## FABRICUT Fabric Product Details

PATTERN Hybrid COLOR 08

BRAND APPLICATION

Fabricut Fabric

USES CATEGORIES

Upholstery Crypton Home, Easy To

Clean, Wovens, Solids / Small Scale Patterns

COLORS DESIGN TYPES

Brown Texture Plain

SCALE RAILROADED

Small Not Railroaded

| WIDTH                 | FINISH                  | VERTICAL REPEAT         | HORIZONTAL REPEAT                                |
|-----------------------|-------------------------|-------------------------|--------------------------------------------------|
| 56.00 in (142.24 cm)  | Crypton Home            | 0.00 in (0.00 cm)       | 0.00 in (0.00 cm)                                |
| CONTENT               | BACKING                 | FIRE CODES              | DOUBLE RUBS                                      |
| 83% Rayon, 17% Cotton | Acrylic / Latex Backing | UFAC Class I / NFPA 260 | Exceeds 30,000 Double<br>Rubs (Wyzenbeek Method) |
| PRODUCT NUMBER        | COUNTRY                 | CLEANING CODES          |                                                  |
| 6857708               | USA                     | W                       |                                                  |
|                       |                         |                         |                                                  |