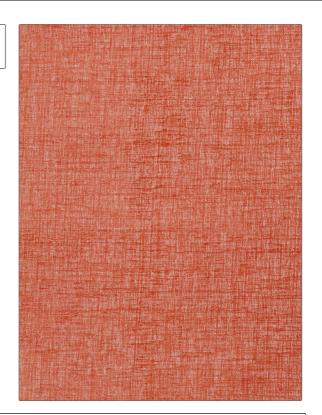

## FABRICUT Fabric Product Details

PATTERN Artisan Weave color 02

BRAND APPLICATION

Fabricut Fabric

USES CATEGORIES

Upholstery Crypton Home, Easy To

Clean, Wovens, Chenille

COLORS DESIGN TYPES

Orange / Spice Texture Plain,

Contemporary / Modern,

Abstract

SCALE RAILROADED

Small Not Railroaded

| WIDTH                                   | FINISH                        | VERTICAL REPEAT         | HORIZONTAL REPEAT                                |
|-----------------------------------------|-------------------------------|-------------------------|--------------------------------------------------|
| 58.00 in (147.32 cm)                    | Soil & Stain Repellent Finish | 0.63 in (1.60 cm)       | 0.63 in (1.60 cm)                                |
| CONTENT                                 | BACKING                       | FIRE CODES              | DOUBLE RUBS                                      |
| 62% Rayon, 23% Polyester,<br>15% Cotton | Acrylic / Latex Backing       | UFAC Class I / NFPA 260 | Exceeds 63,000 Double<br>Rubs (Wyzenbeek Method) |
| PRODUCT NUMBER                          | COUNTRY                       | CLEANING CODES          |                                                  |
| 6874202                                 | USA                           | W                       |                                                  |
|                                         |                               |                         |                                                  |