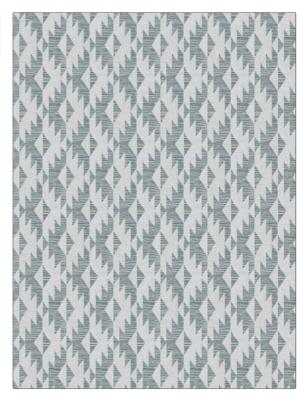

## FABRICUT Fabric Product Details

| PATTERN<br>COLOR | Natal Geo<br>01 |                                                      |  |
|------------------|-----------------|------------------------------------------------------|--|
|                  | 01              |                                                      |  |
| BRAND            |                 | APPLICATION                                          |  |
| Fabricut         |                 | Fabric                                               |  |
|                  |                 |                                                      |  |
| USES             |                 | CATEGORIES                                           |  |
| Bedding, Drapery |                 | Wovens                                               |  |
|                  |                 |                                                      |  |
| COLORS           |                 | DESIGN TYPES                                         |  |
| Aqua / Teal      |                 | Geometric, Global / Ethnic,<br>Contemporary / Modern |  |
| SCALE            |                 | RAILROADED                                           |  |
| Medium           |                 | Not Railroaded                                       |  |

| WIDTH                | VERTICAL REPEAT    | HORIZONTAL REPEAT  | CONTENT                                            |
|----------------------|--------------------|--------------------|----------------------------------------------------|
| 54.00 in (137.16 cm) | 6.25 in (15.88 cm) | 4.50 in (11.43 cm) | 70% Polyester, 22% Cotton,<br>4% Viscose, 4% Linen |
| BACKING              | PRODUCT NUMBER     | COUNTRY            | CLEANING CODES                                     |
|                      | 6896801            | India              | S                                                  |