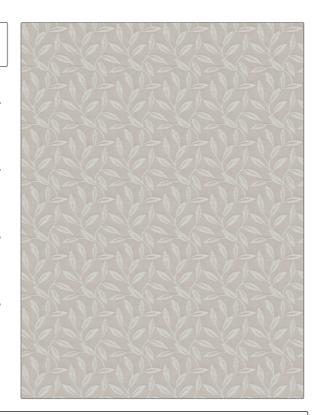

## FABRICUT Fabric Product Details

PATTERN Guts Leaves COLOR 01

Fabricut Fabric

USES CATEGORIES

Bedding, Drapery Faux Silk

COLORS DESIGN TYPES

Grey Leaves

SCALE RAILROADED

Small Not Railroaded

| VERTICAL REPEAT    | HORIZONTAL REPEAT                 | CONTENT                                                       |
|--------------------|-----------------------------------|---------------------------------------------------------------|
| 5.75 in (14.60 cm) | 4.50 in (11.43 cm)                | 73% Cotton, 27% Polyester                                     |
| PRODUCT NUMBER     | COUNTRY                           | CLEANING CODES                                                |
| 6897601            | India                             |                                                               |
|                    | 5.75 in (14.60 cm) PRODUCT NUMBER | 5.75 in (14.60 cm) 4.50 in (11.43 cm)  PRODUCT NUMBER COUNTRY |