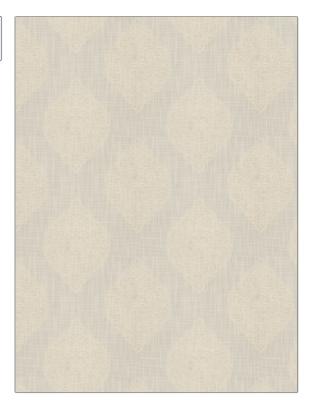

## FABRICUT Fabric Product Details

| PATTERN Explosive Medallion COLOR Cream |                        |  |
|-----------------------------------------|------------------------|--|
| BRAND                                   | APPLICATION            |  |
| Fabricut                                | Fabric                 |  |
| USES                                    | CATEGORIES             |  |
| Bedding, Drapery                        | Crewels / Embroideries |  |
| воок                                    | COLORS                 |  |
| Expressions Vol VI Nougat               | Off White / Ivory      |  |
| DESIGN TYPES                            | SCALE                  |  |
| Embroidery, Medallion                   | Medium                 |  |