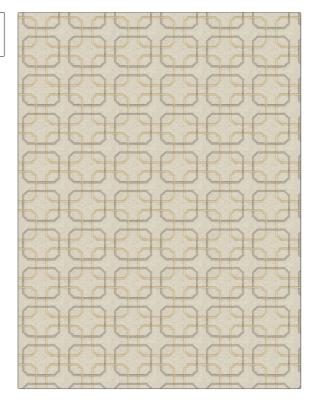

## FABRICUT Fabric Product Details

| PATTERN Skedaddle COLOR Linen                               |                        |  |
|-------------------------------------------------------------|------------------------|--|
| BRAND                                                       | APPLICATION            |  |
| Fabricut                                                    | Fabric                 |  |
| USES                                                        | CATEGORIES             |  |
| Bedding, Drapery                                            | Crewels / Embroideries |  |
| воок                                                        | COLORS                 |  |
| Expressions Vol VI Taupe                                    | Grey                   |  |
| DESIGN TYPES                                                | SCALE                  |  |
| Embroidery, Lattice /<br>Fretwork, Contemporary /<br>Modern | Medium                 |  |

| WIDTH                | VERTICAL REPEAT   | HORIZONTAL REPEAT  | CONTENT                                                                   |
|----------------------|-------------------|--------------------|---------------------------------------------------------------------------|
| 52.00 in (132.08 cm) | 3.87 in (9.83 cm) | 4.37 in (11.10 cm) | Embroidery: 100% Rayon,<br>Base: 38% Viscose, 31%<br>Polyester, 31% Linen |
| BACKING              | PRODUCT NUMBER    | DATE BOOKED        | COUNTRY                                                                   |
|                      | 6899101           | 07/2016            | China                                                                     |
| CLEANING CODES       | _                 |                    |                                                                           |
| S                    |                   |                    |                                                                           |

ADDITIONAL PRODUCT NOTES

RAILROADED

Not Railroaded

Embroidered Textiles Are Not, Guaranteed For Precise Color, Matching And Colorfastness., Color Placement Of Embroidery, May Vary. All Measurements, Quoted For Repeats Are, Approximate.