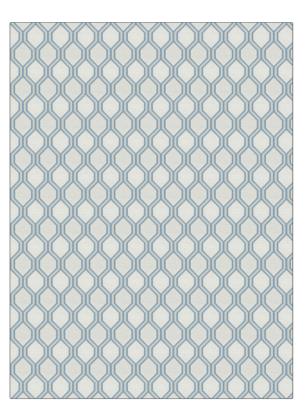

## FABRICUT<sup>®</sup>Fabric Product Details

| PATTERN<br>COLOR                             | Fearless<br>Wedgwood |             |
|----------------------------------------------|----------------------|-------------|
| BRAND                                        |                      | APPLICATION |
| Fabricut                                     |                      | Fabric      |
| USES                                         |                      | CATEGORIES  |
| Bedding, Drapery                             |                      | Wovens      |
| воок                                         |                      | COLORS      |
| Expressions Vol VI Horizon                   |                      | Blue        |
| DESIGN TYPES                                 |                      | SCALE       |
| Lattice / Fretwork,<br>Contemporary / Modern |                      | Small       |
| RAILROADEE                                   | )                    |             |