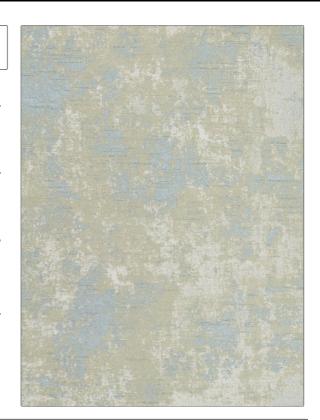

## FABRICUT Fabric Product Details

PATTERN Dazzlerama color 02

BRAND APPLICATION

Fabricut Fabric

USES CATEGORIES

Bedding, Drapery Prints

SCALE

COLORS DESIGN TYPES

Metallic, Aqua / Teal Print Pattern,

 ${\bf Contemporary\ /\ Modern,}$ 

Abstract

RAILROADED

Large Not Railroaded

| WIDTH                | VERTICAL REPEAT               | HORIZONTAL REPEAT | CONTENT        |
|----------------------|-------------------------------|-------------------|----------------|
| 54.00 in (137.16 cm) | 0.00 in (0.00 cm)             | 0.00 in (0.00 cm) | 100% Polyester |
| BACKING              | DOUBLE RUBS                   | PRODUCT NUMBER    | COUNTRY        |
|                      | Exceeds 16,878 Double<br>Rubs | 6900402           | India          |
| CLEANING CODES       | _                             |                   |                |
| S                    |                               |                   |                |
|                      |                               |                   |                |