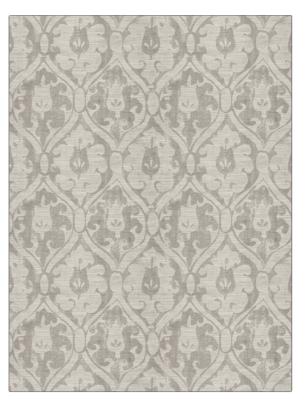

## FABRICUT<sup>®</sup>Fabric Product Details

| PATTERN Ironclad<br>COLOR 02 |              |
|------------------------------|--------------|
| BRAND                        | APPLICATION  |
| Fabricut                     | Fabric       |
| USES                         | CATEGORIES   |
| Bedding, Drapery             | Faux Silk    |
| COLORS                       | DESIGN TYPES |
| Grey                         | Damask       |
| SCALE                        | RAILROADED   |
| Medium Not Railroaded        |              |

| WIDTH                | VERTICAL REPEAT               | HORIZONTAL REPEAT   | CONTENT                                 |
|----------------------|-------------------------------|---------------------|-----------------------------------------|
| 54.00 in (137.16 cm) | 11.25 in (28.58 cm)           | 14.00 in (35.56 cm) | 56% Polyester, 35%<br>Viscose, 9% Linen |
| BACKING              | DOUBLE RUBS                   | PRODUCT NUMBER      | COUNTRY                                 |
|                      | Exceeds 15,000 Double<br>Rubs | 6904902             | Turkey                                  |
| CLEANING CODES       | _                             |                     |                                         |
| s                    |                               |                     |                                         |
|                      |                               |                     |                                         |
|                      |                               |                     |                                         |