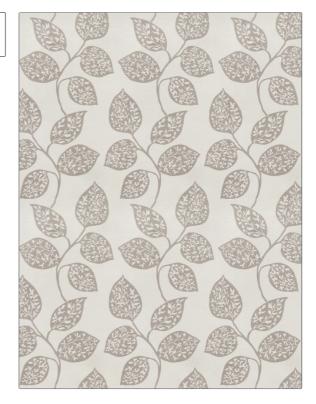

## FABRICUT® Fabric Product Details

| PATTERN Zippy Leave COLOR Dove | es                                                |  |
|--------------------------------|---------------------------------------------------|--|
| BRAND                          | APPLICATION                                       |  |
| Fabricut                       | Fabric                                            |  |
| USES                           | CATEGORIES                                        |  |
| Bedding, Drapery               | NFPA 701 FR, Faux Silk,<br>Eco / Environment Plus |  |
| воок                           | COLORS                                            |  |

Grey

SCALE

Medium

**Expressions Vol VI Taupe** 

DESIGN TYPES

RAILROADED

Not Railroaded

Leaves

| WIDTH                | VERTICAL REPEAT        | HORIZONTAL REPEAT       | CONTENT        |
|----------------------|------------------------|-------------------------|----------------|
| 58.00 in (147.32 cm) | 17.50 in (44.45 cm)    | 9.62 in (24.43 cm)      | 100% Polyester |
| BACKING              | Passes "NFPA 701" 2010 | PRODUCT NUMBER  6905204 | 07/2016        |
| COUNTRY              | CLEANING CODES  S      |                         |                |