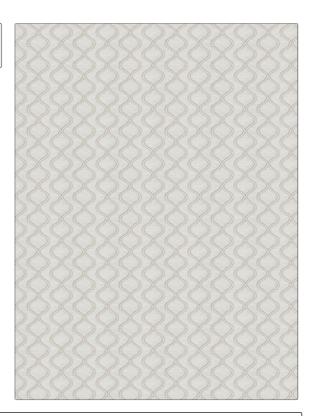

## FABRICUT Fabric Product Details

| PATTERN<br>COLOR | Hills And Valleys<br>02 |                        |  |
|------------------|-------------------------|------------------------|--|
| BRAND            |                         | APPLICATION            |  |
| Fabricut         |                         | Fabric                 |  |
| USES             |                         | CATEGORIES             |  |
| Bedding, Drapery |                         | Crewels / Embroideries |  |
| COLORS           |                         | DESIGN TYPES           |  |
| Grey             |                         | Embroidery, Ogee       |  |
| SCALE            |                         | RAILROADED             |  |
| Small            |                         | Not Railroaded         |  |

| WIDTH                | VERTICAL REPEAT   | HORIZONTAL REPEAT  | CONTENT                                                |
|----------------------|-------------------|--------------------|--------------------------------------------------------|
| 52.00 in (132.08 cm) | 2.00 in (5.08 cm) | 4.37 in (11.10 cm) | Embroidery: 100%<br>Polyester, Base: 100%<br>Polyester |
| BACKING              | PRODUCT NUMBER    | COUNTRY            | CLEANING CODES                                         |
|                      | 6913402           | India              | S                                                      |