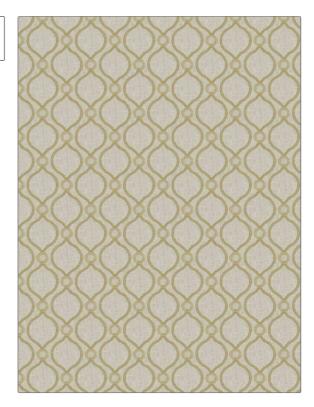

## FABRICUT Fabric Product Details

| PATTERN Straddle COLOR Gold        |                        |  |
|------------------------------------|------------------------|--|
| BRAND                              | APPLICATION            |  |
| Fabricut                           | Fabric                 |  |
| USES                               | CATEGORIES             |  |
| Bedding, Drapery                   | Crewels / Embroideries |  |
| воок                               | COLORS                 |  |
| Natural Layers (4 Books)<br>Rattan | Gold                   |  |
| DESIGN TYPES                       | SCALE                  |  |
| Embroidery                         | Medium                 |  |
| RAILROADED                         |                        |  |

ADDITIONAL PRODUCT NOTES

Not Railroaded

Ca Tb 117-2013, Embroidered Textiles Are Not, Guaranteed For Precise Color, Matching And Colorfastness., Color Placement Of Embroidery, May Vary. All Measurements, Quoted For Repeats Are, Approximate.