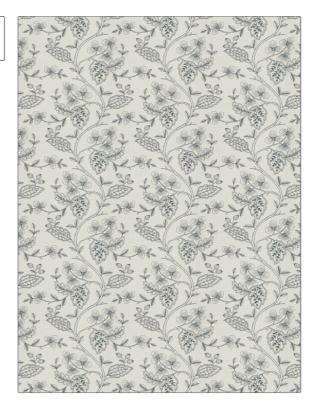

## FABRICUT Fabric Product Details

| PATTERN                    | PATTERN Flowering Plant |                        |  |
|----------------------------|-------------------------|------------------------|--|
| COLOR                      | Navy                    |                        |  |
|                            |                         |                        |  |
| BRAND                      |                         | APPLICATION            |  |
| Fabricut                   |                         | Fabric                 |  |
| USES                       |                         | CATEGORIES             |  |
| Bedding, Drapery           |                         | Crewels / Embroideries |  |
| воок                       |                         | COLORS                 |  |
| Expressions Vol VI Horizon |                         | Blue, Navy             |  |
| DESIGN TYPES               |                         | SCALE                  |  |
| Embroidery, Floral         |                         | Large                  |  |