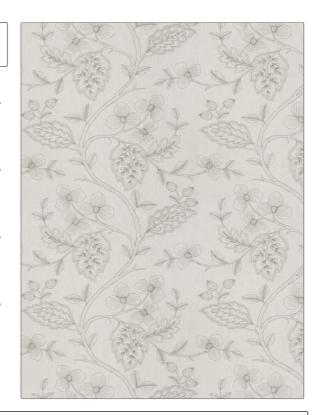

## FABRICUT Fabric Product Details

PATTERN Flowering Plant COLOR 02

BRAND APPLICATION

Fabricut Fabric

USES CATEGORIES

Bedding, Drapery Crewels / Embroideries

COLORS DESIGN TYPES

Grey Embroidery, Floral

SCALE RAILROADED

Large Not Railroaded

| WIDTH                | VERTICAL REPEAT     | HORIZONTAL REPEAT   | CONTENT                                                                    |
|----------------------|---------------------|---------------------|----------------------------------------------------------------------------|
| 51.00 in (129.54 cm) | 17.62 in (44.75 cm) | 17.00 in (43.18 cm) | Embroidery: 100% Viscose,<br>Base: 60% Polyester, 30%<br>Cotton, 10% Linen |
| BACKING              | PRODUCT NUMBER      | COUNTRY             | CLEANING CODES                                                             |
|                      | 6914402             | India               | S                                                                          |