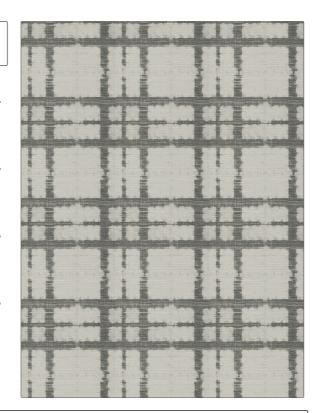

## FABRICUT Fabric Product Details

PATTERN Rectangle Mania COLOR 02

BRAND APPLICATION

Fabricut Fabric

USES CATEGORIES

Bedding, Drapery Wovens, Faux Silk

COLORS DESIGN TYPES

Black, Grey Check / Plaid,

Contemporary / Modern

SCALE RAILROADED

Medium Not Railroaded

| WIDTH                | VERTICAL REPEAT     | HORIZONTAL REPEAT  | CONTENT                   |
|----------------------|---------------------|--------------------|---------------------------|
| 54.00 in (137.16 cm) | 10.00 in (25.40 cm) | 9.00 in (22.86 cm) | 95% Viscose, 5% Polyester |
| BACKING              | PRODUCT NUMBER      | COUNTRY            | CLEANING CODES            |
|                      | 6914602             | <br>India          |                           |